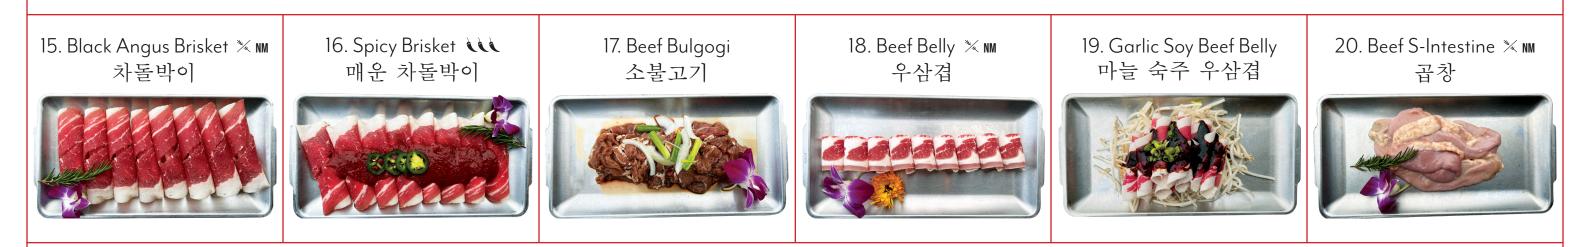

### BEEF

### BEEF

CONSUMING RAW OR UNDERCOOKED MEATS. POULTRY. SEAFOOD. SHELLFISH OR EGGS MAY INCREASE YOUR RISE OF FOODBORNE ILLNESS. ESPECIALLY IF YOU HAVE CERTAIN MEDICAL CONDITIONS.