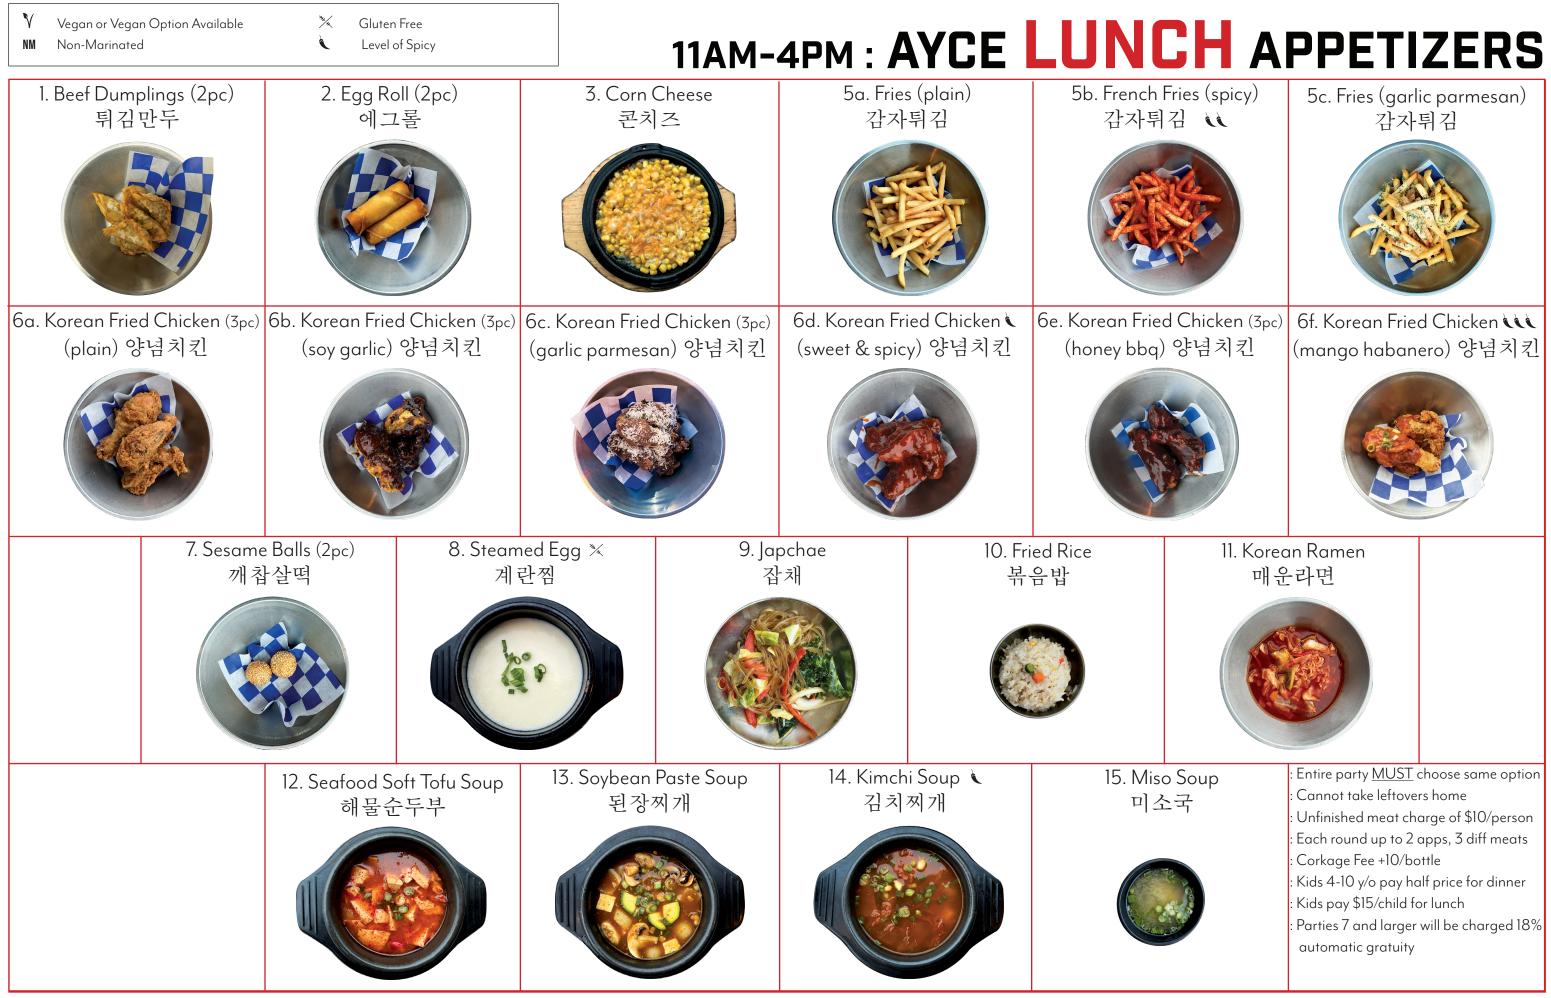

| <ul><li>Vegan or Vegan Option Available</li><li>NM Non-Marinated</li></ul> | <ul><li>Gluten Free</li><li>Level of Spicy</li></ul> |                                                     |                                                          | <b>INNER A</b>                                         | PPETIZERS                                                                                                                                                                                                                                    |
|----------------------------------------------------------------------------|------------------------------------------------------|-----------------------------------------------------|----------------------------------------------------------|--------------------------------------------------------|----------------------------------------------------------------------------------------------------------------------------------------------------------------------------------------------------------------------------------------------|
| 1. Beef Dumplings (2pc)<br>튀김만두                                            | 2. Egg Roll (2pc)<br>에그롤                             | 3. Corn Cheese<br>콘치즈                               | 4. Ddukbokki ≷<br>떡볶이                                    | 5a. Fries (plain)<br>감자튀김                              | 5b. French Fries (spicy)<br>감자튀김 🔪                                                                                                                                                                                                           |
|                                                                            |                                                      |                                                     |                                                          |                                                        |                                                                                                                                                                                                                                              |
| 5c. Fries (garlic parmesan)<br>감자튀김                                        | 6a. Korean Fried Chicken (3pc)<br>(plain) 양념치킨       | 6b. Korean Fried Chicken (3pc)<br>(soy garlic) 양념치킨 | 6c. Korean Fried Chicken (3pc)<br>(garlic parmesan) 양념치킨 | 6d. Korean Fried Chicken (3pc)<br>(sweet & spicy) 양념치킨 | 6e. Korean Fried Chicken (3pc)<br>(honey bbq) 양념치킨                                                                                                                                                                                           |
|                                                                            |                                                      |                                                     |                                                          |                                                        |                                                                                                                                                                                                                                              |
| 6f. Korean Fried Chicken 🔌<br>(mango habanero) 양념치킨                        | 7. Sesame Balls (2pc)<br>깨찹살떡                        | 8. Steamed Egg ¾<br>계란찜                             | 9. Japchae<br>잡채                                         | 10. Fried Rice<br>볶음밥                                  | 11. Korean Ramen<br>매운라면                                                                                                                                                                                                                     |
|                                                                            |                                                      |                                                     |                                                          |                                                        |                                                                                                                                                                                                                                              |
|                                                                            | 12. Seafood Soft Tofu Soup<br>해물순두부                  | 13. Soybean Paste Soup<br>된장찌개                      | 14. Kimchi Soup 🔪<br>김치찌개                                | 15. Miso Soup<br>미소국                                   | : Entire party <u>MUST</u> choose same option<br>: Cannot take leftovers home<br>: Unfinished meat charge of \$10/person<br>: Each round up to 2 apps, 3 diff meats<br>: Corkage Fee +10/bottle<br>: Kids 4-10 y/o pay half price for dinner |
|                                                                            |                                                      |                                                     |                                                          |                                                        | : Kids pay \$15/child for lunch<br>: Parties 7 and larger will be charged 18%<br>automatic gratuity                                                                                                                                          |