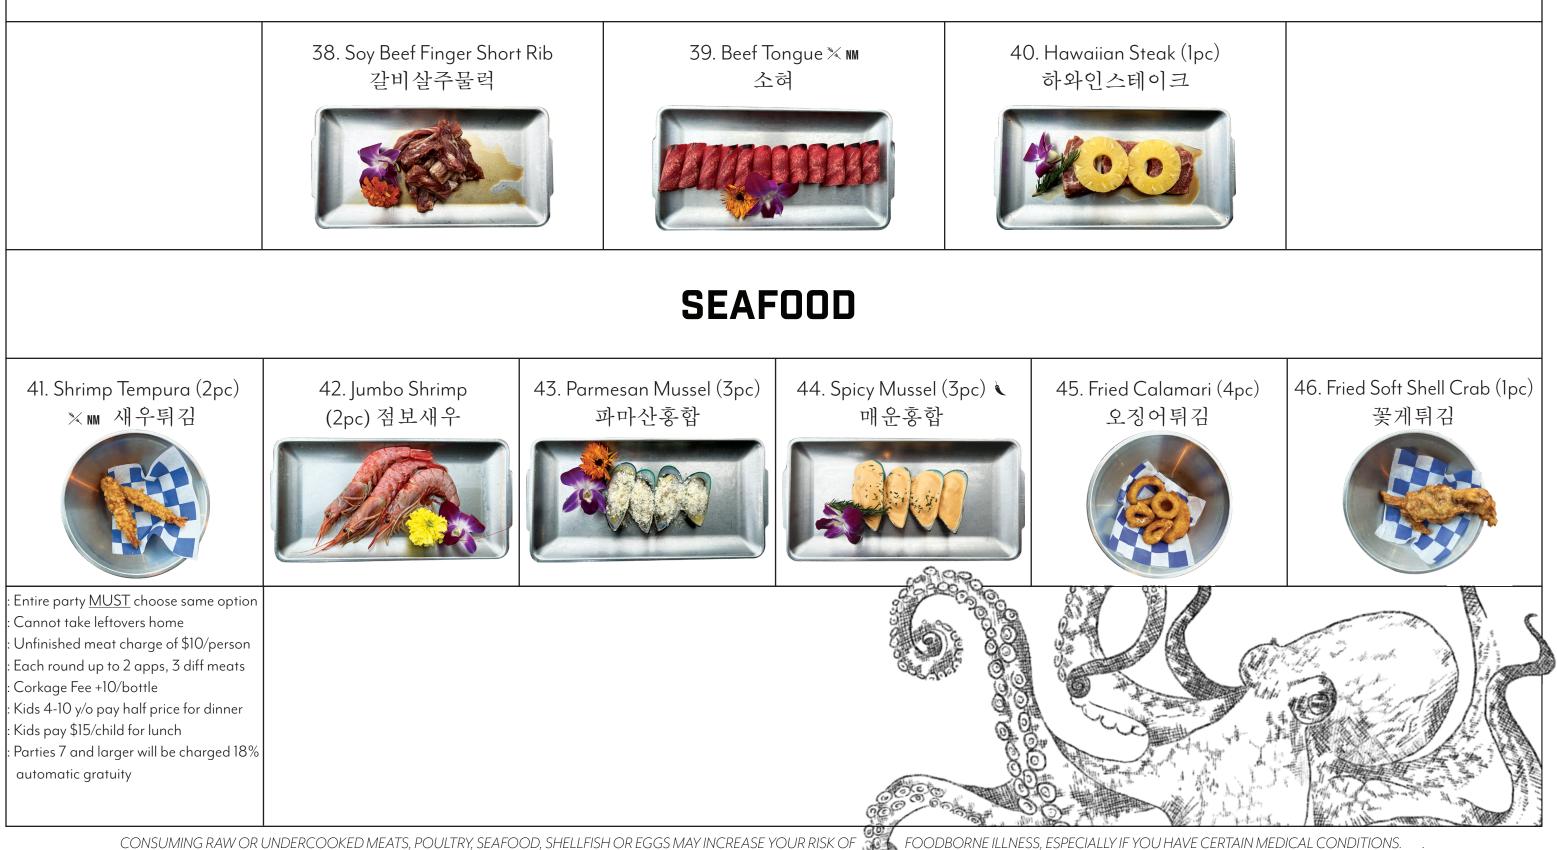

### BEEF

CONSUMING RAW OR UNDERCOOKED MEATS. POULTRY. SEAFOOD. SHELLFISH OR EGGS MAY INCREASE YOUR RISE OF FOODBORNE ILLNESS. ESPECIALLY IF YOU HAVE CERTAIN MEDICAL CONDITIONS.

# SEAFOOD

BEEF

Non-Marinated NM

\*\* Gluten Free Level of Spicy 

BEEF

CONSUMING RAW OR UNDERCOOKED MEATS, POULTRY, SEAFOOD, SHELLFISH OR EGGS MAY INCREASE YOUR RISE OF FOODBORNE ILLNESS, ESPECIALLY IF YOU HAVE CERTAIN MEDICAL CONDITIONS.