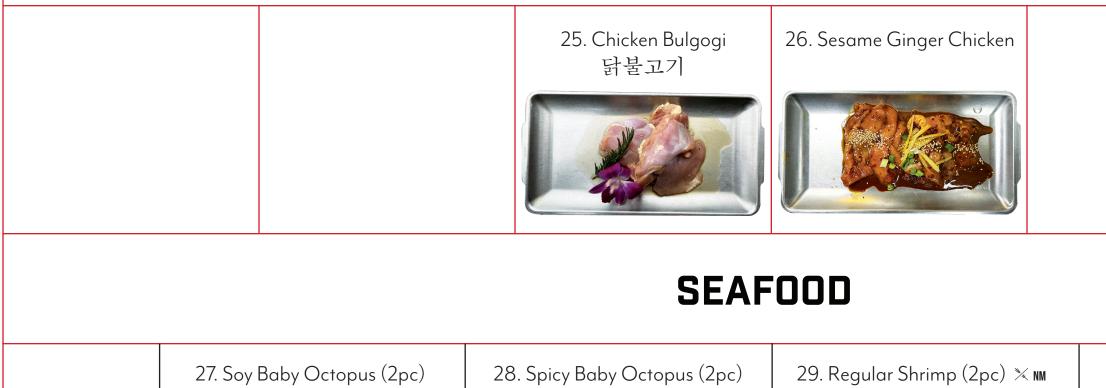

# SEAFOOD

BEEF

Non-Marinated NM

\*\* Gluten Free Level of Spicy 

BEEF

CONSUMING RAW OR UNDERCOOKED MEATS, POULTRY, SEAFOOD, SHELLFISH OR EGGS MAY INCREASE YOUR RISE OF FOODBORNE ILLNESS, ESPECIALLY IF YOU HAVE CERTAIN MEDICAL CONDITIONS.