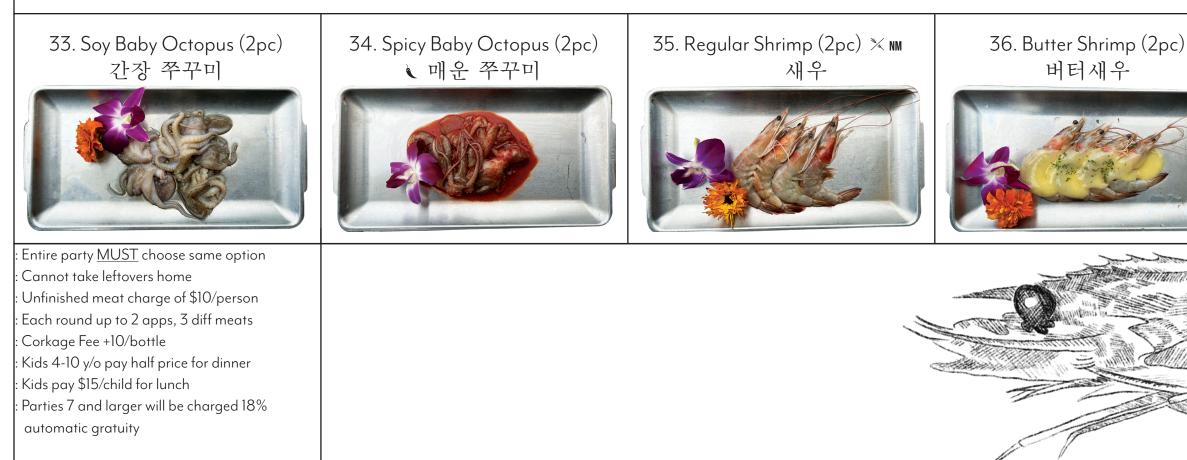

# SEAFOOD

BEEF

Non-Marinated NM

\*\* Gluten Free Level of Spicy 

BEEF

CONSUMING RAW OR UNDERCOOKED MEATS, POULTRY, SEAFOOD, SHELLFISH OR EGGS MAY INCREASE YOUR RISE OF FOODBORNE ILLNESS, ESPECIALLY IF YOU HAVE CERTAIN MEDICAL CONDITIONS.

V

| : Entire party <u>MUST</u> choose same option |
|-----------------------------------------------|
| : Cannot take leftovers home                  |
| : Unfinished meat charge of \$10/person       |
| : Each round up to 2 apps, 3 diff meats       |
| : Corkage Fee +10/bottle                      |
| : Kids 4-10 y/o pay half price for dinner     |
| : Kids pay \$15/child for lunch               |
| : Parties 7 and larger will be charged 18%    |
| automatic gratuity                            |
|                                               |
|                                               |