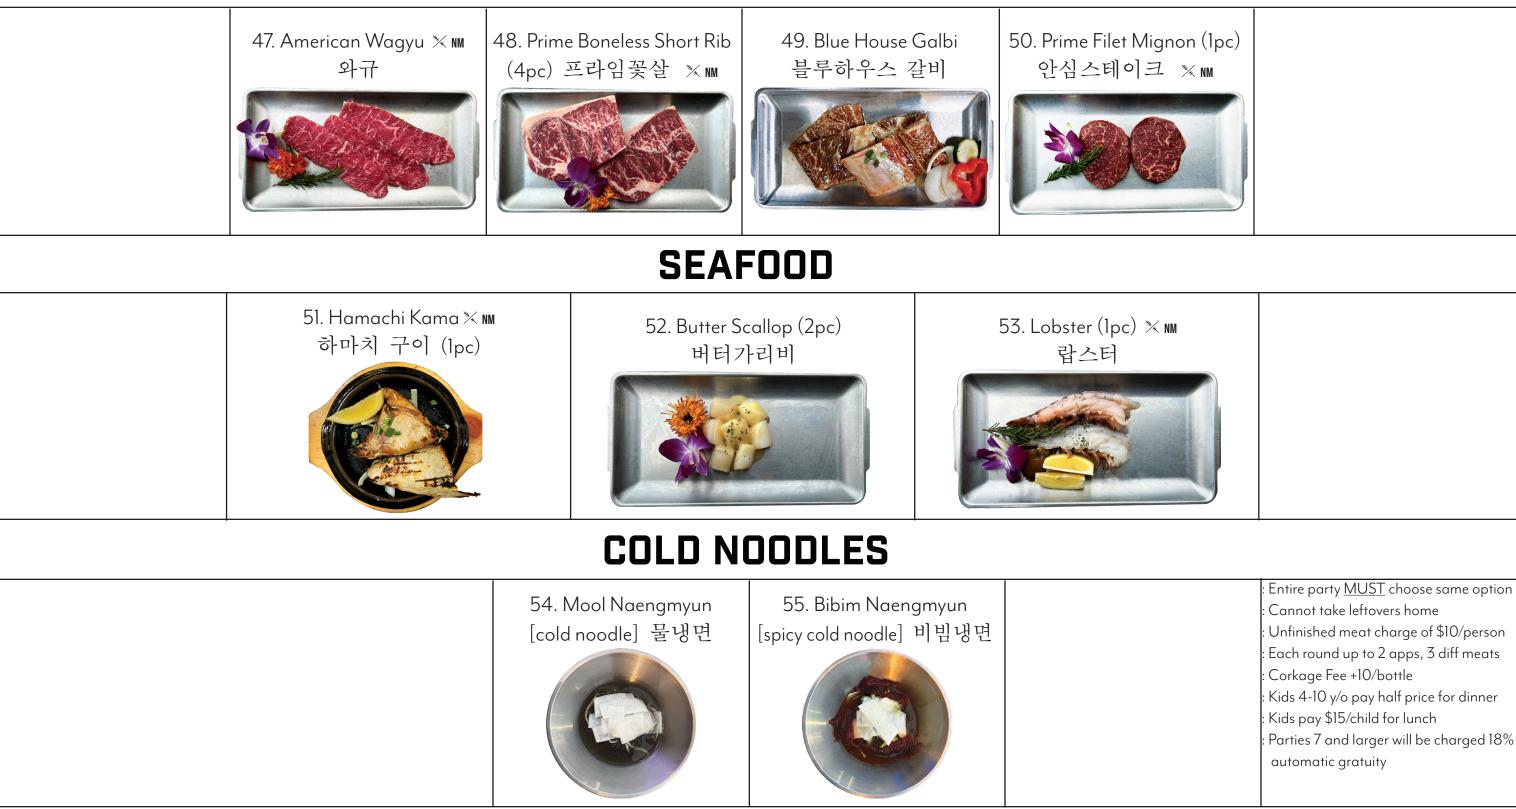

### BEEF

CONSUMING RAW OR UNDERCOOKED MEATS. POULTRY. SEAFOOD. SHELLFISH OR EGGS MAY INCREASE YOUR RISE OF FOODBORNE ILLNESS. ESPECIALLY IF YOU HAVE CERTAIN MEDICAL CONDITIONS.

# SEAFOOD

BEEF

Non-Marinated NM

\*\* Gluten Free Level of Spicy 

BEEF

CONSUMING RAW OR UNDERCOOKED MEATS, POULTRY, SEAFOOD, SHELLFISH OR EGGS MAY INCREASE YOUR RISE OF FOODBORNE ILLNESS, ESPECIALLY IF YOU HAVE CERTAIN MEDICAL CONDITIONS.